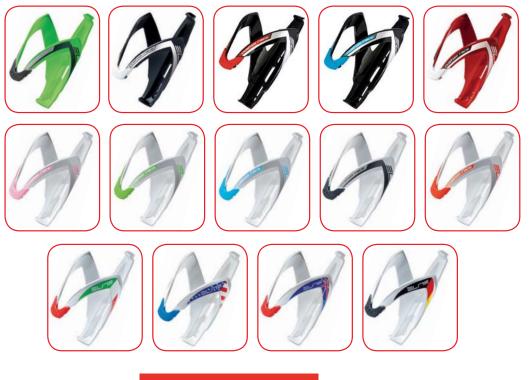

## Bottlecage

## **Custom Race**

## Technical data:

- materials: reinforced nylon shell and weather-resistant thermoplastic rubber insert
- self-adjusting rubber insert
- glossy, opaque or chrome finish

Design, materials and features on the Custom Race turn it into the ideal bottle cage to use with both soft and rigid plastic bottles.

## Bottle cage features:

- the first-self-adjusting bottle cage that adapts to the diameter of the bottle.
- Reinforced nylon shell.
- It adapts to the diameter of the bottle, expanding and contracting: the elastic joint accompanies the bottle, varying its diameter.
- Particularly recommended for small and slooping frames suitable for: those seeking a bottle cage that holds the bottle securely, thanks to its new custom trim.
- Custom Race's refined and aggressive design is available in a wide range of colours, suitable for any type of bicycle.
- Elite supplies customers with a bottle cage that is versatile and elegant but also well performing and reliable.