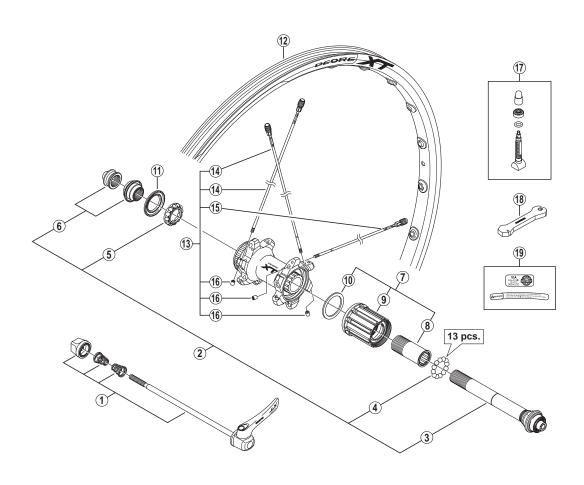

## WH-M788-R For Disc Brake

| ۶              |  |
|----------------|--|
| <b>%</b>       |  |
| ž <sup>r</sup> |  |

| ITEM<br>NO. | SHIMANO<br>CODE NO. | DESCRIPTION                                                                     | INTERCHANGE-<br>ABILITY |
|-------------|---------------------|---------------------------------------------------------------------------------|-------------------------|
| 1           | Y3TG98010           | Complete Quick Release 168 mm (6-5/8")                                          | В                       |
| ' [         | Y3TG98020           | Complete Quick Release 173 mm (6-13/16")                                        | В                       |
| 2           | Y3TG98030           | Complete Hub Axle                                                               |                         |
| 3           | Y3CZ98020           | Hub Axle Unit                                                                   |                         |
| 4           | Y00091210           | Steel Ball (3/16") 20 pcs.                                                      | В                       |
| 5           | Y26J98030           | Ball Retainer (3/16")                                                           |                         |
| 6           | Y3TG98040           | Left Hand Lock Nut (M14) & Cone (M14) w/Dust Cover                              |                         |
| 7           | Y3CZ98040           | Complete Freewheel Body w/Body Fixing Bolt                                      | В                       |
| 8           | Y3CZ18000           | Body Fixing Bolt                                                                | В                       |
| 9           | Y3CZ98050           | Freewheel Body Unit                                                             | В                       |
| 10          | Y3CZ12000           | Freewheel Body Washer                                                           | В                       |
| 11          | Y26D10000           | Seal Ring                                                                       | A                       |
| 12          | EWHRIM2VDBC         | Rim {24H}                                                                       |                         |
| 13          | EWHSPOKE2VB1        | Spoke Unit {Spoke (269 mm x 6 pcs. & 271 mm x 18 pcs.) / Spoke Plug (24 pcs.) / |                         |
| 13          | EWHSFOREZVBI        | Washer (24 pcs.) / Hub Nut (24 pcs.)}                                           |                         |
| 14          | Y4S698010           | Spoke (271 mm) w/Plug & Washer                                                  |                         |
| 15          | Y4S698020           | Spoke (269 mm) w/Plug & Washer                                                  |                         |
| 16          | Y4G308100           | Hub Nut                                                                         | A                       |
| 17          | Y4G398030           | Valve Unit                                                                      | A                       |
| 18          | Y4DA09000           | Spoke Plug Wrench                                                               | A                       |
| 19          | Y4S698030           | Rim Sticker Unit                                                                |                         |