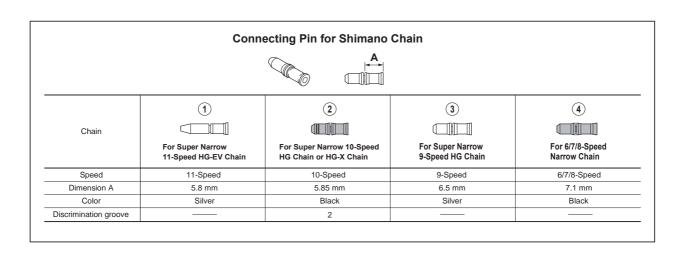

## **SMALL PARTS for CHAIN**

| ITEM<br>NO. | SHIMANO<br>CODE NO. | DESCRIPTION                                                              |
|-------------|---------------------|--------------------------------------------------------------------------|
| * 1         | Y0AH98010           | Connecting Pin (Silver / 50 pcs.) for Super Narrow 11-Speed HG-EV Chain  |
|             | Y0AH98030           | Connecting Pin (Silver / 3 pcs.) for Super Narrow 11-Speed HG-EV Chain   |
| * 2         | Y08X98021           | Connecting Pin (Black / 50 pcs.) for Super Narrow 10-Speed HG/HG-X Chain |
|             | Y08X98031           | Connecting Pin (Black / 3 pcs.) for Super Narrow 10-Speed HG/HG-X Chain  |
| * 3         | Y06998020           | Connecting Pin (Silver / 50 pcs.) for Super Narrow 9-Speed HG Chain      |
|             | Y06998030           | Connecting Pin (Silver / 3 pcs.) for Super Narrow 9-Speed HG Chain       |
| 4           | Y04598020           | Connecting Pin (Black / 50 pcs.) for 6/7/8-Speed Narrow Chain            |
|             | Y04598010           | Connecting Pin (Black / 3 pcs.) for 6/7/8-Speed Narrow Chain             |