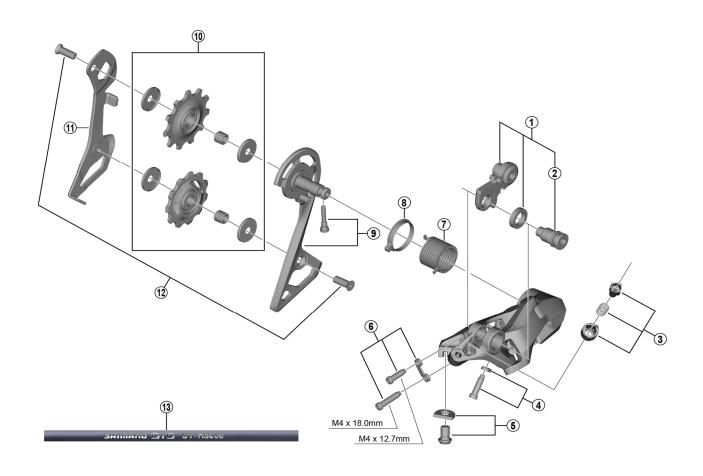

## $RD\text{-}R7000\text{-}ss \;\; \text{\tiny Black / Silver}$

| ITEM | CHIMANIO  |                                                                                                 |
|------|-----------|-------------------------------------------------------------------------------------------------|
|      | SHIMANO   | DESCRIPTION                                                                                     |
| NO.  | CODE NO.  | 2200.41.1101.                                                                                   |
| 1    | Y3F398020 | Bracket Axle Unit (for normal type)                                                             |
| 2    | Y3F358000 | B-Axle 2 (for Direct Mount type)                                                                |
| 3    | Y3F398030 | Cable Adjusting Bolt Unit                                                                       |
| 4    | Y5ZR98040 | End Adjusting Bolt (M4 x 15) & Plate                                                            |
| 5    | Y3F398040 | Cable Fixing Bolt & Plate                                                                       |
| 6    | Y3E998060 | Stroke Adjusting Bolts & Plate                                                                  |
| 7    | Y5PV17000 | P-Tension Spring                                                                                |
| 8    | Y5PV24000 | P-Seal Ring                                                                                     |
| 9    | Y3F398050 | Outer Plate & Fixing Bolt                                                                       |
| 10   | Y3F398010 | Tention & Guide Pulley Set                                                                      |
| 11   | Y3F306000 | Inner Plate                                                                                     |
| 12   | Y5V598140 | Pulley Bolt (2 pcs.)                                                                            |
| 13   | Y0BM98011 | OT-RS900 (Black) 240 mm x 10 pcs. (with Sealed Outer Cap & Outer Cap with Long Tongue)          |
|      | Y0BM98021 | OT-RS900 (White) 240 mm x 10 pcs. (with Sealed Outer Cap & Outer Cap with Long Tongue)          |
|      | Y0BM98031 | OT-RS900 (Red) 240 mm x 10 pcs. (with Sealed Outer Cap & Outer Cap with Long Tongue)            |
|      | Y0BM98041 | OT-RS900 (High-tech gray) 240 mm x 10 pcs. (with Sealed Outer Cap & Outer Cap with Long Tongue) |