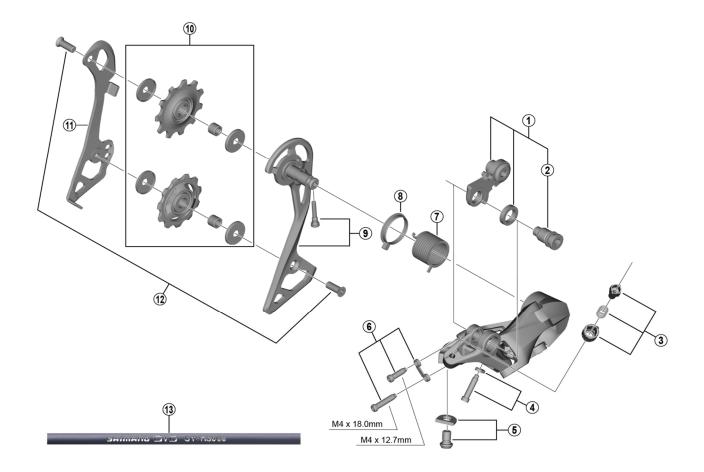

| ITEM<br>NO. | SHIMANO<br>CODE NO. | DESCRIPTION                                                                                     |              |
|-------------|---------------------|-------------------------------------------------------------------------------------------------|--------------|
| 1           | Y3F398020           | Bracket Axle Unit (for normal type)                                                             |              |
| 2           | Y3F358000           | B-Axle 2 (for Direct Mount type)                                                                |              |
| 3           | Y3F398030           | Cable Adjusting Bolt Unit                                                                       |              |
| 4           | Y3E998040           | End Adjusting Bolt (M4 x 18) & Plate                                                            |              |
| 5           | Y3F398040           | Cable Fixing Bolt & Plate                                                                       |              |
| 6           | Y3E998060           | Stroke Adjusting Bolts & Plate                                                                  |              |
| 7           | Y5PV17000           | P-Tension Spring                                                                                |              |
| 8           | Y5PV24000           | P-Seal Ring                                                                                     |              |
| 9           | Y3F398060           | Outer Plate & Fixing Bolt                                                                       |              |
| 10          | Y3F398010           | Tention & Guide Pulley Set                                                                      |              |
| 11          | Y3F316000           | Inner Plate                                                                                     |              |
| 12          | Y5V598140           | Pulley Bolt (2 pcs.)                                                                            |              |
| 13 -        | Y0BM98011           | OT-RS900 (Black) 240 mm x 10 pcs. (with Sealed Outer Cap & Outer Cap with Long Tongue)          |              |
|             | Y0BM98021           | OT-RS900 (White) 240 mm x 10 pcs. (with Sealed Outer Cap & Outer Cap with Long Tongue)          |              |
|             | Y0BM98031           | OT-RS900 (Red) 240 mm x 10 pcs. (with Sealed Outer Cap & Outer Cap with Long Tongue)            |              |
|             | Y0BM98041           | OT-RS900 (High-tech gray) 240 mm x 10 pcs. (with Sealed Outer Cap & Outer Cap with Long Tongue) |              |
|             |                     |                                                                                                 | Apr2018-4338 |