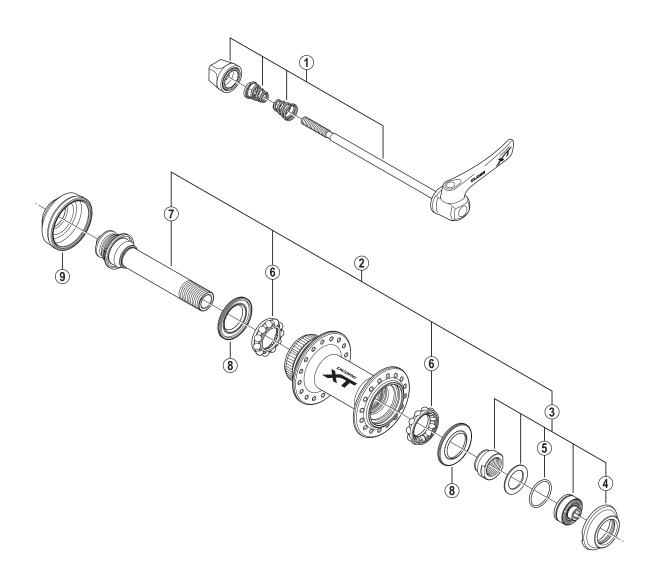

## HB-M785-s Silver Version HB-M785-L Black Version

## • Over Lock Nut Dimension: 100 mm (3-15/16")

| • Over Lock Nut Dimension. Too min (3-13/10 ) |                     |                                        | 4                       | 4 |
|-----------------------------------------------|---------------------|----------------------------------------|-------------------------|---|
| ITEM<br>NO.                                   | SHIMANO<br>CODE NO. | DESCRIPTION                            | INTERCHANGE-<br>ABILITY |   |
| 1                                             | Y2UB98010           | Complete Quick Release 133 mm (5-1/4") | В                       | В |
| 2                                             | Y2UB98020           | Complete Hub Axle                      |                         | В |
| 3                                             | Y26J98020           | Lock Nut Unit                          |                         | Α |
| 4                                             | Y26J11000           | Dust Cap                               |                         | Α |
| 5                                             | Y26J12000           | O-Ring                                 |                         | Α |
| 6                                             | Y26J98030           | Ball Retainer (3/16")                  | В                       | Α |
| 7                                             | Y2UB98030           | Hub Axle Unit                          |                         | В |
| 8                                             | Y26D10000           | Seal Ring                              | Α                       | Α |
| 9                                             | Y25Y06000           | Rotor Mount Cover                      |                         | Α |

A: Same parts.

B: Parts are usable, but differ in materirals, appearance, finish, size, etc.

Absence of mark indicates non-interchangeability.

*Mar.-2011-3177* © Shimano Inc. I