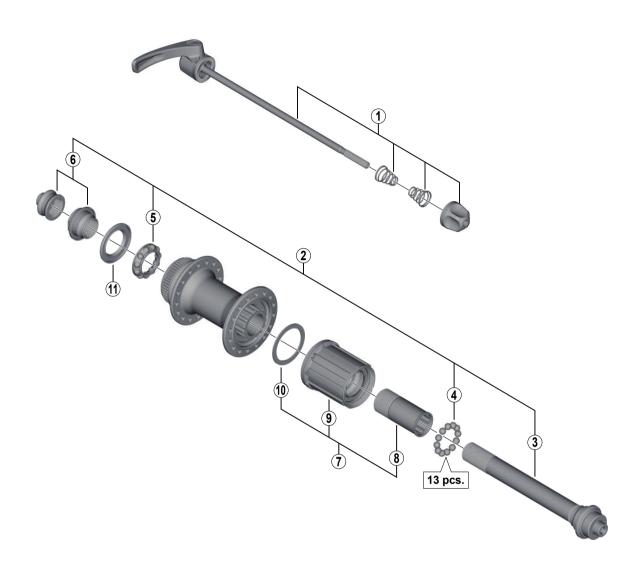

| • Over I | ock Nut | Dimension: | 135 mn | o (5-5/16") |
|----------|---------|------------|--------|-------------|

| <ul> <li>Over</li> </ul> | Lock Nut Dimen      | sion: 135 mm (5-5/16")                             | 3 |                         |  |
|--------------------------|---------------------|----------------------------------------------------|---|-------------------------|--|
| ITEM<br>NO.              | SHIMANO<br>CODE NO. | DESCRIPTION                                        |   | INTERCHANGE-<br>ABILITY |  |
| 1                        | Y32Z98010           | Complete Quick Release 168 mm (6-5/8")             | В |                         |  |
| ' [                      | Y32Z98020           | Complete Quick Release 173 mm (6-13/16")           | В |                         |  |
| 2                        | Y3TG98030           | Complete Hub Axle                                  | A |                         |  |
| 3                        | Y3CZ98020           | Hub Axle Unit                                      | A |                         |  |
| 4                        | Y00091210           | Steel Ball (3/16") 20 pcs.                         | A |                         |  |
| 5                        | Y26J98030           | Ball Retainer (3/16")                              | A |                         |  |
| 6                        | Y3TG98040           | Left Hand Lock Nut (M14) & Cone (M14) w/Dust Cover | A |                         |  |
| 7                        | Y3CZ98040           | Complete Freewheel Body                            | A |                         |  |
| 8                        | Y3CZ18000           | Body Fixing Bolt                                   | A |                         |  |
| 9                        | Y3CZ98050           | Freewheel Body Unit                                | A |                         |  |
| 10                       | Y3CZ12000           | Freewheel Body Washer                              | A |                         |  |
| 11                       | Y26D10000           | Seal Ring                                          | A |                         |  |