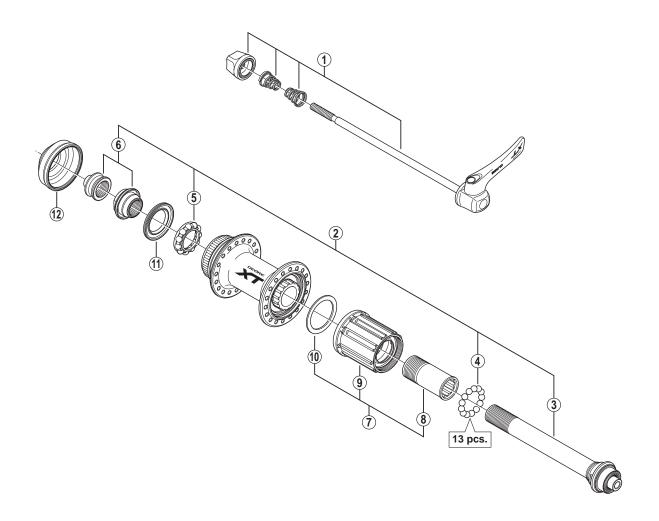

## FH-M785-S Silver Version FH-M785-L Black Version

## • Over Lock Nut Dimension: 135 mm (5-5/16")

| Over Edok Nat Billionsion. Too min (6 6/10 ) |                     |                                                    | 4                       | ų. |
|----------------------------------------------|---------------------|----------------------------------------------------|-------------------------|----|
| ITEM<br>NO.                                  | SHIMANO<br>CODE NO. | DESCRIPTION                                        | INTERCHANGE-<br>ABILITY |    |
| 1                                            | Y3TG98010           | Complete Quick Release 168 mm (6-5/8")             | В                       | В  |
|                                              | Y3TG98020           | Complete Quick Release 173 mm (6-13/16")           | В                       | В  |
| 2                                            | Y3TG98030           | Complete Hub Axle                                  |                         | В  |
| 3                                            | Y3CZ98020           | Hub Axle Unit                                      |                         | В  |
| 4                                            | Y00091210           | Steel Ball (3/16") 20 pcs.                         | В                       | A  |
| 5                                            | Y26J98030           | Ball Retainer (3/16")                              |                         | Α  |
| 6                                            | Y3TG98040           | Left Hand Lock Nut (M14) & Cone (M14) w/Dust Cover |                         | В  |
| 7                                            | Y3CZ98040           | Complete Freewheel Body w/Body Fixing Bolt         | В                       | Α  |
| 8                                            | Y3CZ18000           | Body Fixing Bolt                                   | В                       | A  |
| 9                                            | Y3CZ98050           | Freewheel Body Unit                                | В                       | Α  |
| 10                                           | Y3CZ12000           | Freewheel Body Washer                              | В                       | Α  |
| 11                                           | Y26D10000           | Seal Ring                                          | Α                       | Α  |
| 12                                           | Y25Y06000           | Rotor Mount Cover                                  |                         | Α  |