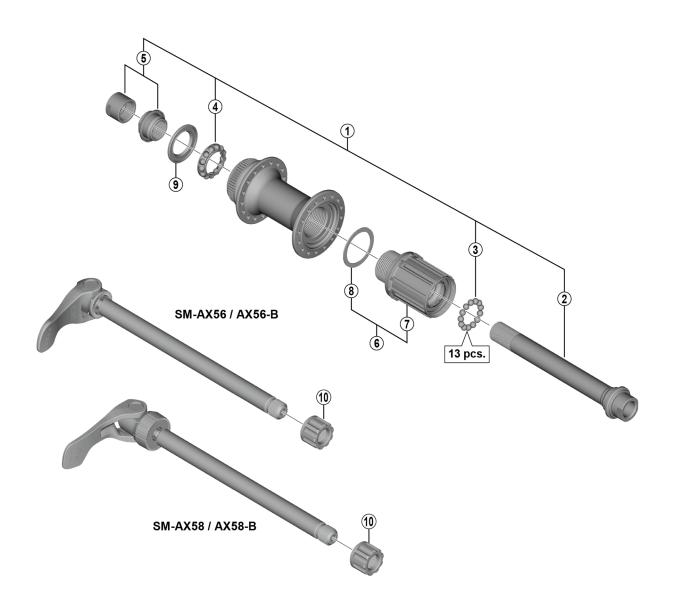

## FH-M6010/M6010-в SM-AX58/AX56/AX58-в/AX56-в

| • Over      | Lock Nut Dimen      | nsion: 142 mm (5-19/32") for FH-M6010 / 148 mm (5-13/16") for FH-M6010-B | FF.                   |  |
|-------------|---------------------|--------------------------------------------------------------------------|-----------------------|--|
| ITEM<br>NO. | SHIMANO<br>CODE NO. | DESCRIPTION                                                              | INTERCHANO<br>ABILITY |  |
| 1           | Y3TL98010           | Complete Hub Axle for FH-M6010                                           | A                     |  |
|             | Y39F98010           | Complete Hub Axle for FH-M6010-B                                         | A                     |  |
| 2           | Y3TL98020           | Hub Axle for FH-M6010                                                    | A                     |  |
|             | Y39F98020           | Hub Axle for FH-M6010-B                                                  | A                     |  |
| 3           | Y00091210           | Steel Ball (3/16") 20 pcs.                                               | A                     |  |
| 4           | Y3D498050           | Ball Retainer (3/16")                                                    | A                     |  |
| 5           | Y3TL98030           | Left Hand Lock Nut (M15) & Cone (M15) w/Dust Cover                       | A                     |  |
| 6           | Y39Y98010           | Complete Freewheel Body                                                  | A                     |  |
| 7           | Y39Y98020           | Freewheel Body Unit                                                      | A                     |  |
| 8           | Y3CZ12000           | Freewheel Body Washer                                                    | A                     |  |
| 9           | Y26D10000           | Seal Ring                                                                | A                     |  |
| 10          | Y27Y02000           | Fixing Nut (M12)                                                         | A                     |  |

A: Same parts.

Absence of mark indicates non-interchangeability.

© Shimano Inc. I

May-2017-4197

 $<sup>\</sup>ensuremath{\mathsf{B}}\xspace$  Parts are usable, but differ in materials, appearance, finish, size, etc.