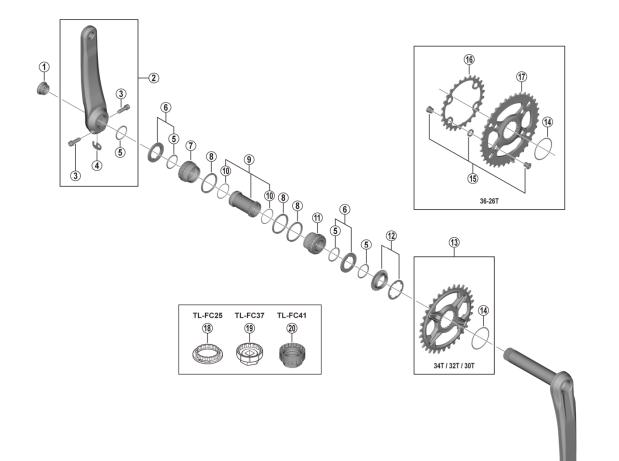

SLX Crankset FC-M7120-1 FC-M7120-в2 BB-MT800 SM-CRM75

|            | nring teeth combi   | nations: 36-26T / 34T / 32T / 30T                              | FC-MB120                |  |
|------------|---------------------|----------------------------------------------------------------|-------------------------|--|
| IEM<br>NO. | SHIMANO<br>CODE NO. | DESCRIPTION                                                    | INTERCHANGE-<br>ABILITY |  |
| 1          | Y0J620000           | Crank Arm Fixing Bolt                                          | A                       |  |
|            | Y0J998010           | Left Hand Crank Arm Unit 165 mm                                |                         |  |
| 2          | Y0J998020           | Left Hand Crank Arm Unit 170 mm                                |                         |  |
|            | Y0J998030           | Left Hand Crank Arm Unit 175 mm                                |                         |  |
| 3          | Y1GS21000           | Clamp Bolt with Washer (M6 x 21)                               | A                       |  |
| 4          | Y0J698050           | Plate                                                          | A                       |  |
| 5          | Y1F316000           | Ring                                                           | A                       |  |
| 6          | Y1PW98070           | Spacer & Ring                                                  | A                       |  |
| 7          | Y1V698010           | Left Hand Adapter (B.C.1.37" x 24T) English Thread (BB-MT800)  | A                       |  |
| 8          | Y1P804000           | Spacer (2.5 mm)                                                | A                       |  |
| 9          | Y1E598210           | Inner Cover & O-Ring                                           | A                       |  |
| 10         | Y1TF21000           | O-Ring                                                         | A                       |  |
| 11         | Y1V698020           | Right Hand Adapter (B.C.1.37" x 24T) English Thread (BB-MT800) | A                       |  |
| 12         | Y0J698060           | Lock Ring & Washer                                             | A                       |  |
| 13         | ISMCRM75A0          | Chainring 30T w/Spacer (SM-CRM75)                              |                         |  |
|            | ISMCRM75A2          | Chainring 32T w/Spacer (SM-CRM75)                              |                         |  |
|            | ISMCRM75A4          | Chainring 34T w/Spacer (SM-CRM75)                              |                         |  |
| 14         | Y0JC61000           | Spacer                                                         | A                       |  |
| 15         | Y0JB98020           | Gear Fixing Bolt Unit (4 sets)                                 | В                       |  |
| 16         | Y0J826000           | Chainring 26T-BJ for 36-26T                                    | A                       |  |
| 17         | Y0JB98010           | Chainring 36T-BJ for 36-26T                                    | В                       |  |
| 18         | Y13009260           | TL-FC25 Adapter Installation Tool                              |                         |  |
| 19         | Y13009270           | TL-FC37 Adapter Installation Tool                              |                         |  |
| 20         | Y13098720           | TL-FC41 Front Chainring Direct Mount Tool                      |                         |  |