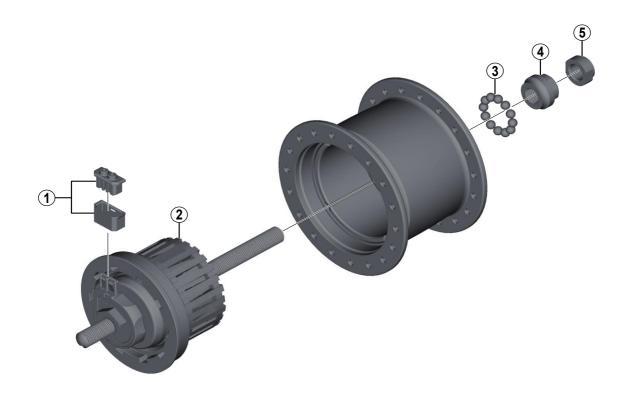

CHCGOG SE.N.

| ITEM<br>NO. | SHIMANO<br>CODE NO. | DESCRIPTION                                             | INTERCHANGE-<br>ABILITY |
|-------------|---------------------|---------------------------------------------------------|-------------------------|
| 1           | Y2SS98030           | Connector Cap & Cover                                   | A                       |
| 2           | Y29P98010           | Internal Assembly (Black Coating / Axle Length 140 mm)  |                         |
|             | Y29P98020           | Internal Assembly (Silver Coating / Axle Length 140 mm) |                         |
| 3           | Y00091210           | Steel Ball (3/16") 20 pcs.                              | Α                       |
| 4           | Y29H04000           | Left Hand Cone (M9 x 12 mm)                             | Α                       |
| 5           | Y22V0400R           | Left Hand Cone Lock Nut (M9 x 7.1 mm)                   | A                       |