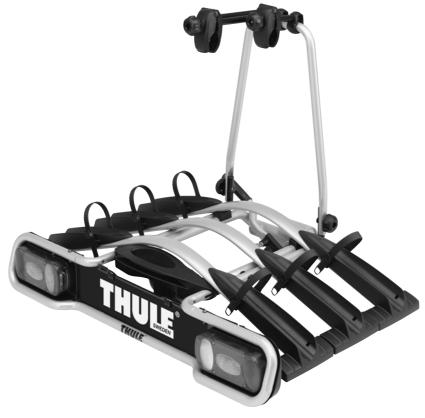

#### **Components:**

Steel base frame with external bike tilt for easy access to the luggage compartment. Folding cycle loop for easy storage and lockable universal ball coupling. Lighting for 13-pin plug.

### Mounting etc.:

Assemble the products in accordance with the accompanying assembly instructions. Required tools are included.

946

- Bike carrier for mounting directly on the towbar with no setting or adjustment.
- Transport of max. 2 (944) or 3 (946) bikes
- Stepless tilting of the carrier even with bikes mounted on it, for simple access to the luggage compartment.
- The product is equipped with complete lighting, and can accommodate an extra number plate.
- The product has TüV approval, which enables you to use the bike carrier anywhere in Europe.
- Frame holder suitable for 22 to 70 mm diameter frames. The outer frame holder is lockable. Other frame holders lockable with accessory 526.