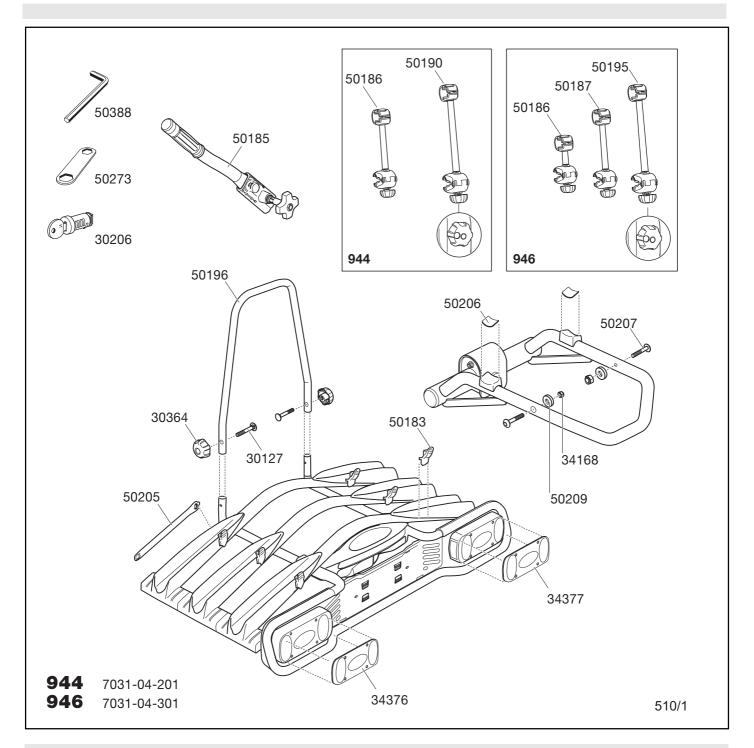

### Mounting etc.:

Assemble the products in accordance with the accompanying assembly instructions. Required tools are included.

946

- Bike carrier for mounting directly on the towbar with no setting or adjustment.
- Transport of max. 2 (944) or 3 (946) bikes
- Stepless tilting of the carrier even with bikes mounted on it, for simple access to the luggage compartment.
- The product is equipped with complete lighting, and can accommodate an extra number plate.
- The product has TüV approval, which enables you to use the bike carrier anywhere in Europe.
- Frame holder suitable for 22 to 70 mm diameter frames. The outer frame holder is lockable. Other frame holders lockable with accessory 526.