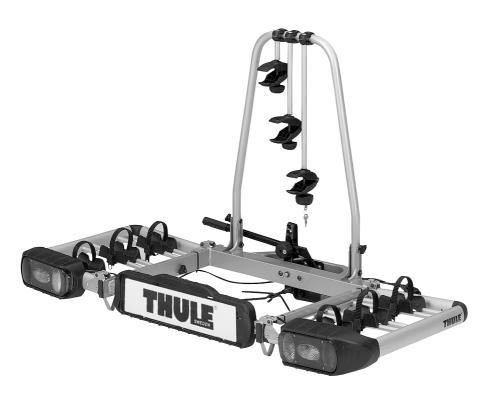

#### **Components:**

Steel base frame with folding aluminium ends and cycle loop. Lockable universal ball coupling with built-in function (patented). Folding number plate holder. Lighting complete with cabling and 13-pin plug.

#### Mounting etc.:

Assemble the product in accordance with the accompanying assembly instructions. Mount the product on the car and load the bikes. Required tools are included.

- Bike carrier for towbar mounting.
- Standard design for 3 bikes.
  With adapter 9022 able to carry 4 bikes.
- Stepless tilting of the carrier, even with bikes mounted on it, for simple access to the luggage compartment.
- Adapter 9023 allows the EuroClassic Pro to be fitted on the cars with a spare wheel.
   Adapter 9022 must be used in order to transport 3 bikes on the 903, as 9023 takes the place of one bike on the 903.