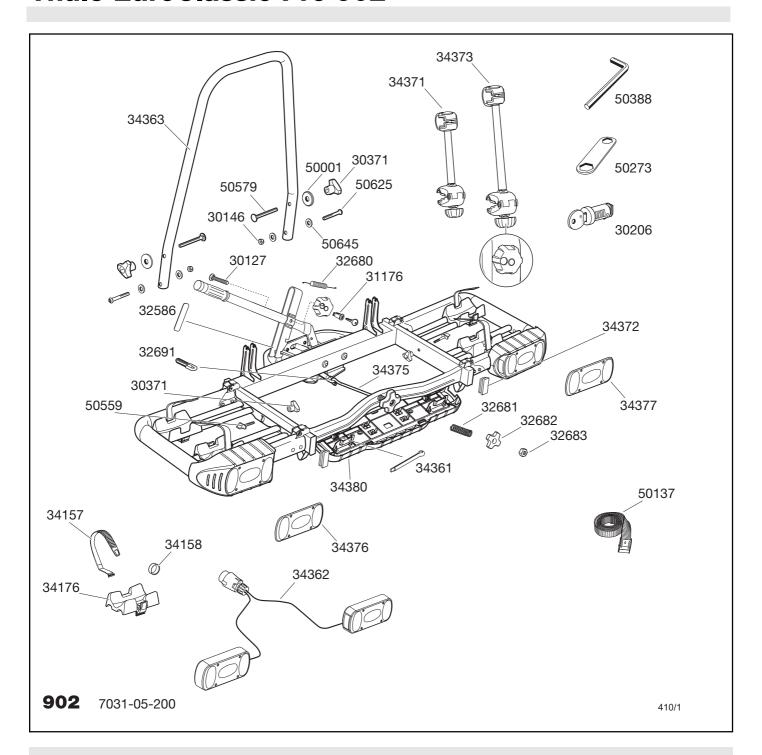

). Folding number plate holder. Lighting complete with cabling and 13-pin plug.

#### **Materials:**

Aluminium. Galvanised, powder painted steel. Plastic.

### Mounting etc.:

Assemble the product in accordance with the accompanying assembly instructions. Mount the product on the car and load the bikes. Required tools are included.



- Bike carrier for towbar mounting.
- Standard design for 2 bikes.
  With adapter 9022 able to carry 3 bikes.
- Stepless tilting of the carrier, even with bikes mounted on it, for simple access to the luggage compartment.
- Adapter 9023 allows the EuroClassic Pro to be fitted on the cars with a spare wheel.
   Adapter 9022 must be used in order to transport 2 bikes on the 902, as 9023 takes the place of one bike on the 902.

# **Thule EuroClassic Pro 902**



## Individual packs

### **Pallet**

| Product | EAN           | Kg | L/W/H in cm |
|---------|---------------|----|-------------|
| 902     | 7313020011707 | 17 | 87/60/26    |

| Product | Qty/kg | L/W/H in cm |
|---------|--------|-------------|
| 902     | 12/216 | 120/80/1866 |