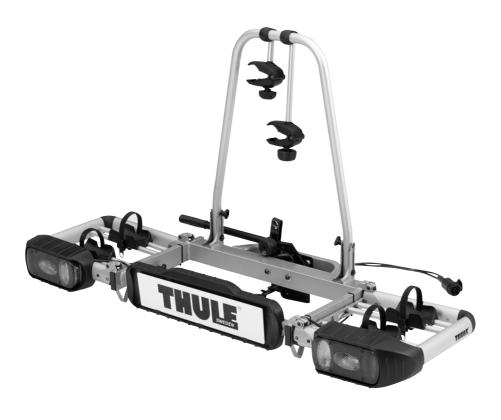

### **Components:**

Steel base frame with folding aluminium ends and cycle loop. Lockable universal ball coupling with built-in function (patented). Folding number plate holder. Lighting complete with cabling and 13-pin plug.

### Mounting etc.:

Assemble the product in accordance with the accompanying assembly instructions. Mount the product on the car and load the bikes. Required tools are included.

- Bike carrier for towbar mounting.
- Standard design for 2 bikes.
  With adapter 9022 able to carry 3 bikes.
- Stepless tilting of the carrier, even with bikes mounted on it, for simple access to the luggage compartment.
- Adapter 9023 allows the EuroClassic Pro to be fitted on the cars with a spare wheel.
   Adapter 9022 must be used in order to transport 2 bikes on the 902, as 9023 takes the place of one bike on the 902.