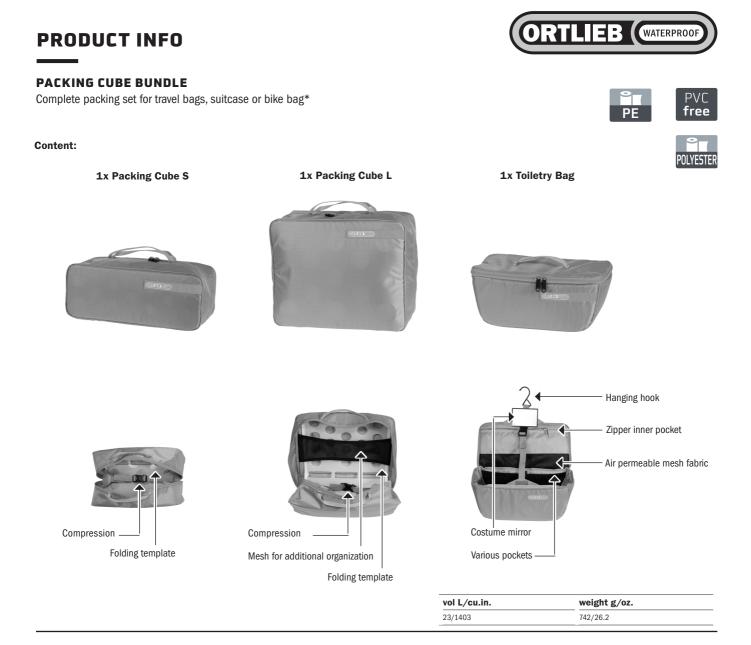

## **SPECIFICATIONS:**

- + Complete packing set for travel bags, suitcase or bike bag\*
- + Bundle consisting of Packing Cube S, Packing Cube L and Toiletry Bag

## Packing Cube S and L:

- + Lightweight polyester Packing Cubes for travel
- + Ideal for shirts, T-shirts or shoes (size S) and pants and jacket (size L)
- + Compression for minimum packing size
- + Includes folding template for easy packing and wrinkle-free transport
- + Fit ideal for ORTLIEB Duffles, Rack Packs, as well as all bike bags
- + Carrying handle
- + Two-way zippers all around

## **Toiletry Bag:**

- + Lightweight polyester toiletry bag
- + Stable toiletry bag with hanging hook and costume mirror
- + Large main compartment, various pockets
- + Fit also ideal for Back-Roller bag shape

Contents: Packing Cube S, Packing Cube L and Toiletry Bag