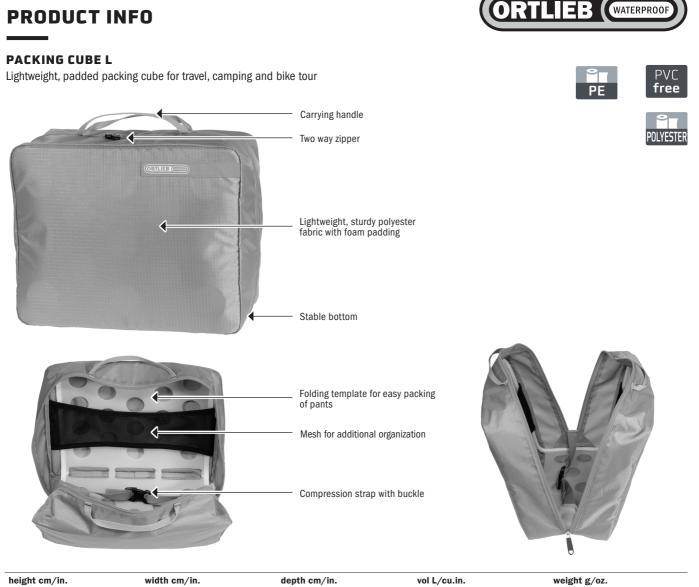

## 25,5/10.0 32/12.6 15,5/6.1 12/732 315/11.1

## SPECIFICATIONS:

- + Lightweight, padded polyester packing cube for travel, camping and bike tour\*
- + Ideal for shirts, T-shirts, pants, jacket or shoes
- + Compression for minimum packing size
- + Including stabilizing folding template for easy packing and wrinkle-free transport
- + Large opening through circumferential zipper for easy filling
- + Carrying handles
- + Ideal for ORTLIEB Duffles, Rack-Packs, as well as for all bike bags (Back-Roller/Bike-Packer)
- + Two way zippers
- + Also available in bundle (with Packing Cube S and Toiletry Bag) with price advantage

## Contents: Packing Cube L