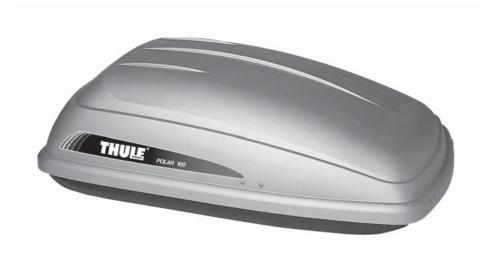

# **THULE Polar 100**

**683**/651004 (Thule GmbH No.) 3033-360-372 (Thule AB No.)

#### Colour:

Grey