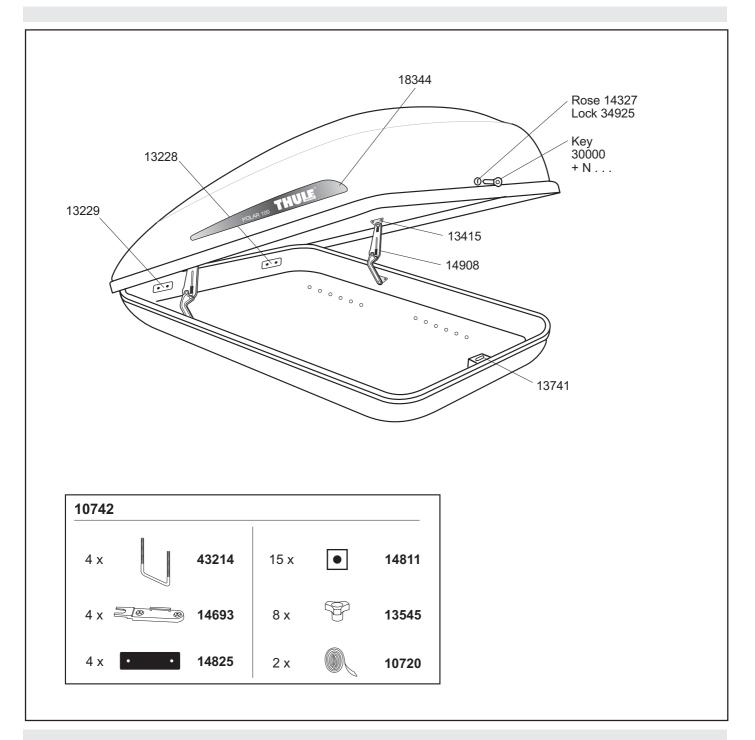

t central locking.

## Mounting, etc.:

Variable mounting system - facilities for different mounting options and for adjusting the distance between load bars (450-900 mm). 80 mm u-bolt system mountings.

## **Dimensions/Weight:**

|                  | External |
|------------------|----------|
| Length (mm):     | 1390     |
| Width (mm):      | 905      |
| Height (mm):     | 430      |
| Volume (litres): | 350      |
| Weight (kg):     | 11,2     |

#### Load:

Maximum load: 50 kg. Observe vehicle manufacturers instructions and maximum roof load.



- Patented special Dual Force strut makes the lid easy to open and close.
- Retaining straps hold the box contents securely in place.
- THULE One Key System 🝈
- Rear opening system.

04/03 Accessories 4.95

# **ACCESSORIES THULE Polar 100**



# Packaging

| Product | EAN            | Kg | L/W/H in cm |
|---------|----------------|----|-------------|
| 683     | 4002253 651004 | 14 | 141/93/45   |

| Product | Packs/Trailer |
|---------|---------------|
| 683     | 105           |

04/03 Accessories 4.96