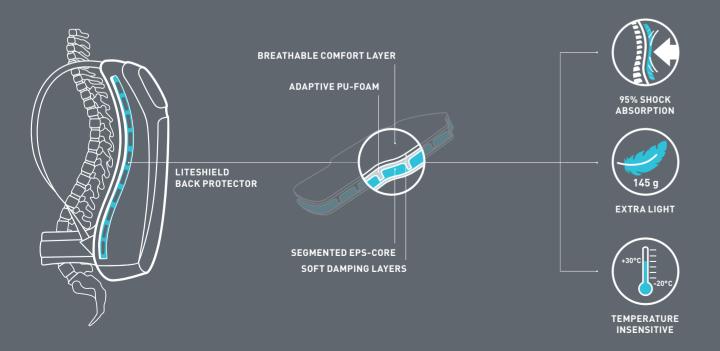

### LITESHIELD BACK PROTECTOR

combines maximum protection against falls and a feather-light, highly effective case for most sport helmet manufacturers, we use an EPS construction,

The EVOC LITESHIELD BACK PROTECTOR although ours is specifically adapted to back protection requirements by means of a segmented, multi-layer approach. concept enables fall damage to be identified immediately, so that the protector can be individually replaced.

- LITESHIELD BACK PROTECTOR offers 95% shock absorption
- LITESHIELD SYSTEM AIR for maximum back ventilation
- Backpart can be seperately worn as protector

20 l, 1300 g, 27 x 56 x 14 cm