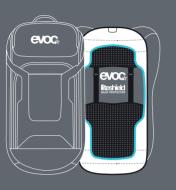

#### BACKPACK WITH INTEGRATED LITESHIELD BACK PROTECTOR

### LITESHIELD BACK PROTECTOR

combines maximum protection against falls and a feather-light, highly effective case for most sport helmet manufacturers, we use an EPS construction,

The EVOC LITESHIELD BACK PROTECTOR although ours is specifically adapted to back protection requirements by means of a segmented, multi-layer approach. concept enables fall damage to be identified immediately, so that the protector can be individually replaced.