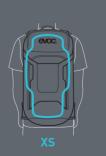

we use an EPS construction,

The EVOC LITESHIELD BACK PROTECTOR although ours is specifically adapted to back protection requirements by means of a segmented, multi-layer approach. concept enables fall damage to be identified immediately, so that the protector can be individually replaced.









# CE-NORM EN 1621-2 + TÜV/GS

according to EU norm 89/686/EWG for personal protective equipment (PPE), category 2. IN ADDITION, they have been certified in respect of product safety

### CE EN 1621-2 REQUIREMENTS



## ADDITIONAL TÜV/GS REQUIREMENTS

- Overhead stability test at full load (e.g. 20l volume = 18kg test weight!)
- Chemicals: Test of 18 harmful substances
- Independent inspection body
- According to the German Product Safety Law (ProdSG)

# PROTECTOR BACKPACKS AVAILABLE IN 4 SIZES















### LITESHIELD SYSTEM

The core component of the protector ergonomically shaped **01** neoprene hip belt with Velcro fastening and a large heavy-duty buckle. This system transfers the main load onto the hips, nomically cut shoulder straps keep the

backpack comfortably in the predefined position to guarantee perfect back protection. The necessary proximity to the back of the 02 back protector is ensured through mesh elements, EVA foam with ventilation holes and a large, mum air circulation.





### LITESHIELD SYSTEM AIR

This system combines the essential maximum back ventilation. The back area is close fitting and features a large, central ventilation channel as well groove reduce the contact surface on

shaped 01 hip belt is made from our main load - even in the case of a