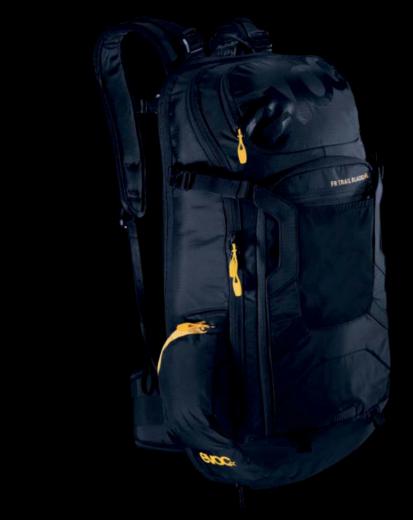

### AIRO:::-FLEX

rial that is both permeable and flexible. We use it for our top-quality hip belts

**BLACK** 100104100-S 100104100-M/L

**FEATURES** 

LITESHIELD SYSTEM AIR

Our BLACKLINE backpacks represent the perfect blend of innovative ventilation and the successful technology standard of our PROTECTOR BACKPACKS. The FR TRAIL BLACKLINE is a high-end day pack that offers optimal support during longer tours and trail rides.

- LITESHIELD BACK PROTECTOR offers 95% shock absorption
- LITESHIELD SYSTEM AIR for maximum back ventilation
- Backpart can be seperately worn as protector

20 l, 1300 g, 27 x 56 x 14 cm

#### MATERIAL

Nylon 210/D Ripstop PU coated, P600/D PU coated, Air Mesh, 3D Air Mesh, AIRO FLEX, EVA TARPAULIN Mesh