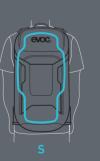

use an EPS construction,

The EVOC LITESHIELD BACK PROTECTOR although ours is specifically adapted to back protection requirements by means of a segmented, multi-layer approach. concept enables fall damage to be identified immediately, so that the protector can be individually replaced.









# CE-NORM EN 1621-2 + TÜV/GS

according to EU norm 89/686/EWG for personal protective equipment (PPE), category 2. IN ADDITION, they have been certified in respect of product safety

### CE EN 1621-2 REQUIREMENTS



## ADDITIONAL TÜV/GS REQUIREMENTS

- Overhead stability test at full load (e.g. 20l volume = 18kg test weight!)
- Chemicals: Test of 18 harmful substances
- Independent inspection body
- According to the German Product Safety Law (ProdSG)

# PROTECTOR BACKPACKS AVAILABLE IN 4 SIZES















### LITESHIELD SYSTEM

The core component of the protector ergonomically shaped **01** neoprene hip belt with Velcro fastening and a large heavy-duty buckle. This system transfers the main load onto the hips, nomically cut shoulder straps keep the

backpack comfortably in the predefined position to guarantee perfect back protection. The necessary proximity to the back of the 02 back protector is ensured through mesh elements, EVA foam with ventilation holes and a large, mum air circulation.





### LITESHIELD SYSTEM AIR

This system combines the essential maximum back ventilation. The back area is close fitting and features a large, central ventilation channel as well groove reduce the contact surface on

shaped 01 hip belt is made from our main load - even in the case of a fu