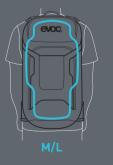

se an EPS construction,

The EVOC LITESHIELD BACK PROTECTOR although ours is specifically adapted to back protection requirements by means of a segmented, multi-layer approach. concept enables fall damage to be identified immediately, so that the protector can be individually replaced.









# CE-NORM EN 1621-2 + TÜV/GS

according to EU norm 89/686/EWG for personal protective equipment (PPE), category 2. IN ADDITION, they have been certified in respect of product safety

### CE EN 1621-2 REQUIREMENTS



## ADDITIONAL TÜV/GS REQUIREMENTS

- Overhead stability test at full load (e.g. 20l volume = 18kg test weight!)
- Chemicals: Test of 18 harmful substances
- Independent inspection body
- According to the German Product Safety Law (ProdSG)

# PROTECTOR BACKPACKS AVAILABLE IN 4 SIZES















### LITESHIELD SYSTEM

The core component of the protector ergonomically shaped **01** neoprene hip belt with Velcro fastening and a large heavy-duty buckle. This system transfers the main load onto the hips, nomically cut shoulder straps keep the

backpack comfortably in the predefined position to guarantee perfect back protection. The necessary proximity to the back of the 02 back protector is ensured through mesh elements, EVA foam with ventilation holes and a large, mum air circulation.





### LITESHIELD SYSTEM AIR

This system combines the essential maximum back ventilation. The back area is close fitting and features a large, central ventilation channel as well groove reduce the contact surface on

shaped 01 hip belt is made from our main load - even in the case of a full