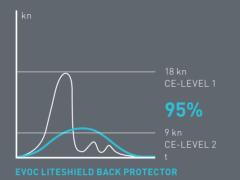

# CE-NORM EN 1621-2 + TÜV/GS

according to EU norm 89/686/EWG for personal protective equipment (PPE), category 2. IN ADDITION, they have been certified in respect of product safety

### CE EN 1621-2 REQUIREMENTS

- LITESHIELD BACK PROTECTOR offers 95% shock absorption
- LITESHIELD SYSTEM AIR for maximum back ventilation
- Backpart can be seperately worn as protector

20 l, 1300 g, 27 x 56 x 14 cm