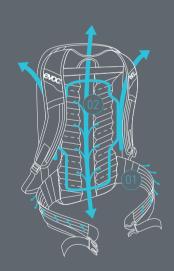

backpack comfortably in the predefined position to guarantee perfect back protection. The necessary proximity to the back of the 02 back protector is ensured through mesh elements, EVA foam with ventilation holes and a large, mum air circulation.

### LITESHIELD SYSTEM AIR

This system combines the essential maximum back ventilation. The back area is close fitting and features a large, central ventilation channel as well groove reduce the contact surface on