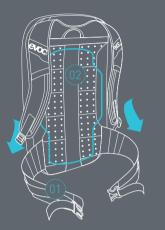

### LITESHIELD SYSTEM

The core component of the protector ergonomically shaped **01** neoprene hip belt with Velcro fastening and a large heavy-duty buckle. This system transfers the main load onto the hips, nomically cut shoulder straps keep the

backpack comfortably in the predefined position to guarantee perfect back protection. The necessary proximity to the back of the 02 back protector is ensured through mesh elements, EVA foam with ventilation holes and a large, mum air circulation.