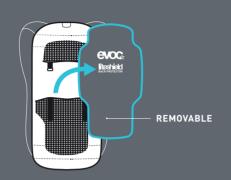

### LITESHIELD BACK PROTECTOR

combines maximum protection against falls and a feather-light, highly effective case for most sport helmet manufacturers, we use an EPS construction,

The EVOC LITESHIELD BACK PROTECTOR although ours is specifically adapted to back protection requirements by means of a segmented, multi-layer approach. concept enables fall damage to be identified immediately, so that the protector can be individually replaced.