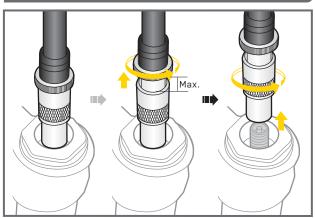

# **POCKETSHOCK DXG**

## **User's Guide**





#### DISENGAGE



### NOTE

Before using PocketShock DXG on suspension fork or rear shock, check and do not exceed factory recommended pressures.

#### WARRANTY

2-year Warranty: All mechanical components against manufacturer defects only. Warranty Claim Requirements

warranty claim Requirements To obtain warranty service, you must have your original sales receipt. Items returned without a sales receipt will assume that the warranty begins on the date of manufacture. All warranties will be void if the product is damaged due to user crash, abuse, system alteration, modification, or used in any way not intended as described in this manual.

\* The specifications and design are subject to change without notice

Please contact your Topeak dealer with any questions. For USA customer service call : 1-800-250-30