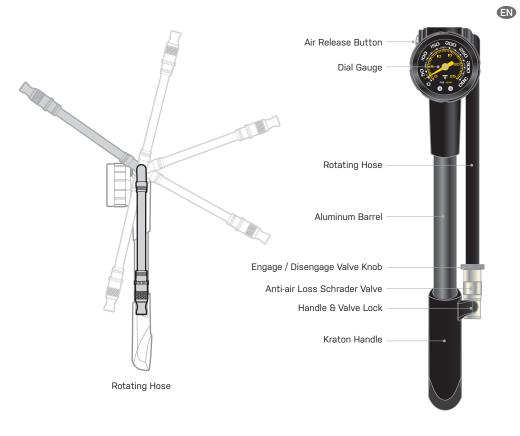

# **POCKETSHOCK DXG**

## **User's Guide**





#### DISENGAGE



### NOTE

Before using PocketShock DXG on suspension fork or rear shock, check and do not exceed factory recommended pressures.

#### WARRANTY

2-year Warranty: All mechanical components against manufacturer defects only. Warranty Claim Requirements

warranty claim Requirements To obtain warranty service, you must have your original sales receipt. Items returned without a sales receipt will assume that the warranty begins on the date of manufacture. All warranties will be void if the product is damaged due to user crash, abuse, system alteration, modification, or used in any way not intended as described in this manual.

\* The specifications and design are subject to change without notice

Please contact your Topeak dealer with any questions. For USA customer service