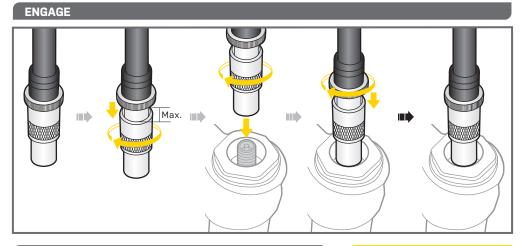

### NOTE

Before using PocketShock DXG on suspension fork or rear shock, check and do not exceed factory recommended pressures.