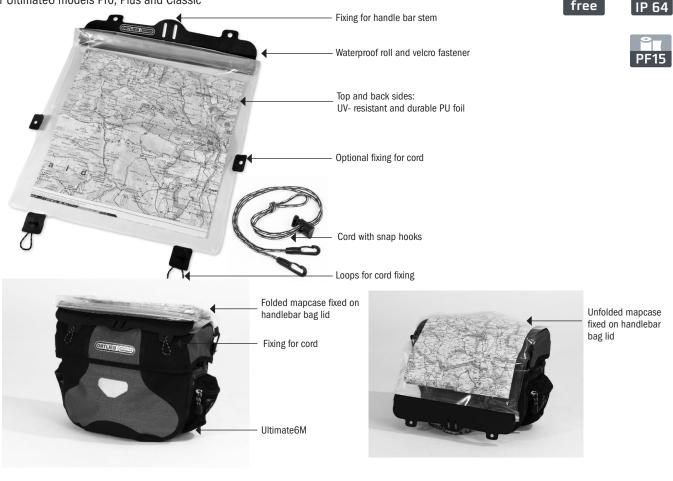

## **PRODUCT INFO** MAPCASE WITH CORD FIXING

PVC

for Ultimate6 models Pro, Plus and Classic

| height cm/in | width cm/in | weight g/oz |
|--------------|-------------|-------------|
| 27/10.6      | 27/10.6     | 70/2.5      |
| 27/10.6      | 27/10.6     | weight g/02 |

## **SPECIFICATIONS:**

- + Waterproof mapcase with cord fixing and roll Velcro closure
- + Attachable to handlebar bags Ultimate6 (4 point fixing with cord)
- + Transparent front and back made of tear and UV resistant PU-foil
- + Can be folded and used on both sides
- + Can be worn as map case around the neck e.g. for walking
- + Mapcase can be fixed with extra Velcro around bar stem
- + Not compatible with models Ultimate5 and older
- + Usable interior dimensions: 10.6 x 10.6 in (27 x 27 cm)

## Contents: Mapcase comes with neck cord

Note: In order to meet standard IP64 (6=dustproof, 4=protected against splash water coming from all directions) the roll Velcro closure must be closed along the entire length of the product.