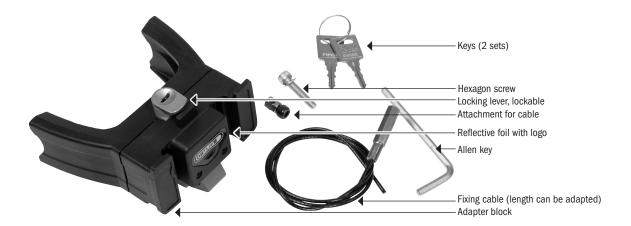

## **SPECIFICATIONS:**

- + Lockable adapter for mounting ORTLIEB handlebar bags or baskets in combination with E-bike displays
- + Broad adapter allows mounting with known easy cable fixing
- + 2 sets of keys which can also be ordered if serial number is available
- + Mounting fits to all handlebars with diameter up to max. 31.8 mm
- + Compatible with the mounting set KLICKfix by Rixen & Kaul
- + Compatible with the VRO extension by Syntace
- + Simple and fast mounting with only one cable
- + Handlebar bag can be locked to handlebar
- + A reflective foil on the front of adapter ensures more safety when cycling in the dark without the handlebar bag
- + Maximum load capacity 2,5 kg/ 6.6 lbs.

**Contents:** adapter block, lockable mounting with 2 sets of keys, cable with attachment hexagon key, mounting instructions

Note: Do not use with carbon handlebars!

Note: Keep key number in a safe place in case you need to reorder keys