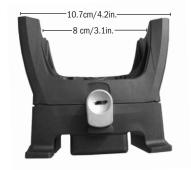

## **MOUNTING SET E-BIKE**

E-Bike adapter for handlebar bags and baskets

weight g/oz 150/5.3

## **SPECIFICATIONS:**

- + Lockable adapter for mounting ORTLIEB handlebar bags or baskets in combination with E-bike displays
- + Broad adapter allows mounting with known easy cable fixing
- + 2 sets of keys which can also be ordered if serial number is available
- + Mounting fits to all handlebars with diameter up to max. 31.8 mm
- + Compatible with the mounting set KLICKfix by Rixen & Kaul
- + Compatible with the VRO extension by Syntace
- + Simple and fast mounting with only one cable
- + Handlebar bag can be locked to handlebar
- + A reflective foil on the front of adapter ensures more safety when cycling in the dark without the handlebar bag
- + Maximum load capacity 2,5 kg/ 6.6 lbs.