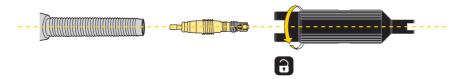

## **HOW TO REMOVE VALVE CORE**

SCHRADER Valve



Two-piece PRESTA Valve



## **HOW TO RELEASE/ TIGHTEN VALVE EXTENDER**

Valve tool fits extender on flats as shown.



## WARRANTY

2-year Warranty: All mechanical components against manufacturer defects only.

## Warranty Claim Requirements

To obtain warranty service, you must have your original sales receipt. Items returned without a sales receipt will assume that the warranty begins on the date of manufacture. All warranties will be void if the product is damaged due to user crash, abuse, system alteration, modification, or used in any way not intended as described in this manual.

\* The specifications and design are subject to change without notice.

Please contact your Topeak dealer with any questions. For USA customer service, call: 1-800-250-3068 www.topeak.com