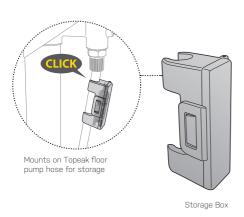

## **HOW TO REMOVE VALVE CORE**

SCHRADER Valve



Two-piece PRESTA Valve



## **HOW TO RELEASE/ TIGHTEN VALVE EXTENDER**

Valve tool fits extender on flats as shown.



## WARRANTY

2-year Warranty: All mechanical components against manufacturer defects only.

## Warranty Claim Requirements

To obtain warranty service, you must have your original sales receipt. Items returned without a sales receipt will assume that the warranty begins on the date of manufacture. All warranties will be void if the product is damaged due to user crash, abuse, system alteration, modification, or used in any way not intended as described in this manual.

\* The specifications and design are subject to change without notice.

Please contact your Topeak dealer with any questions. For USA customer service,