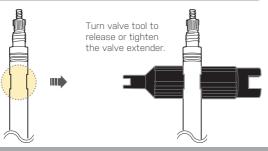

## **HOW TO RELEASE/ TIGHTEN VALVE EXTENDER**

Valve tool fits extender on flats as shown.