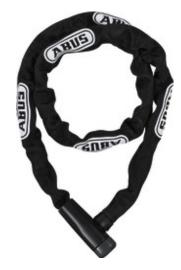

# Lock-Chain Combination Steel-O-Chain™ 5805K

Art. no. 71205

Page 1 of 1

## Technology

- 5 mm square chain with fabric sleeve to prevent damage to the bicycle's paintwork
- The chain is made of special hardened steel
- ABUS quality automatic cylinder with user-friendly reversible key
- Two keys are supplied with the lock