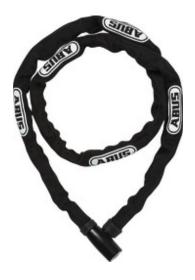

#### **Technology**

- 4 mm square chain with fabric sleeve to prevent damage to the bicycle's paintwork
- The chain is made of special hardened steel
- · ABUS quality automatic cylinder with user-friendly reversible key
- Two keys are supplied with the lock