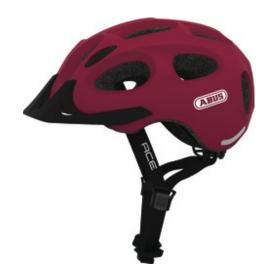

## **Bike Helmet Youn-I Ace**

Art. no. 72616 Page 1 of 1

## **Technology**

- In-Mold for durable fusion of the outer shell and the shock absorbing helmet material (EPS)
- Removable visor
- Deep temple and neck protection
- Zoom Evo Adult precise adjustment system with handy wheel
- Big, highly positioned and integrated LED rear light with 180° visibility
- Size adjustment via full ring made of robust and flexible plastic for ideal stability and adaptability
- Good ventilation with 5 air inlets and 12 outlets, connected by deep air stream channels
- Foamed in fly net
- High passive safety thanks to reflectors
- · Soft touch straps easy to adjust by practical sliders