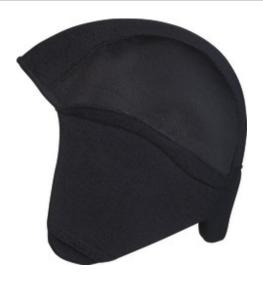

## **Technology**

- Flexible and comfortable fleece bonnet with ear protection
- Butt weld for comfortable wear

## Operation and use

• Fleece bonnet with ear protectors, which replaces the normal padding in the helmet and protects from the cold