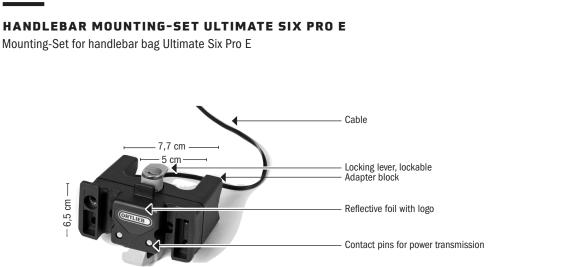

## SPECIFICATIONS:

- + Lockable adapter for mounting ORTLIEB handlebar bags Ultimate Six with electric contacts (comes with 2 sets of keys which can also be ordered if serial number is available)
- + 2 contact pins for electric connection
- + Supplied with two keys, keep key no. in safe place for reordering keys
- + Mounting fits to all handlebar with diameter up to max. 31.8 mm
- + Do not use with carbon handlebars!
- + Compatible with the mounting set KLICKfix by Rixen & Kaul
- + Simple and fast mounting with only one cable
- + Extension adapter and spare cable available as optional accessory
- + Handlebar bag can be locked to handlebar
- + A reflective foil on the front of adapter ensures more safety when cycling in the dark without the handlebar bag
- + Compatible with the VRO extension by Syntace
- + Maximum load capacity 5 kg/ 176.oz.

Contents: Adapter block (article code E196), cable with attachment, 2 sets of keys, hexagon key, mounting instructions

ORTLIEB Sportartikel GmbH · Rainstrasse 6 · 91560 · Heilsbronn, Germany · T +49 9872 800-0 · F +49 9872 800-266 · E info@ortlieb.com · www.ortlieb.com