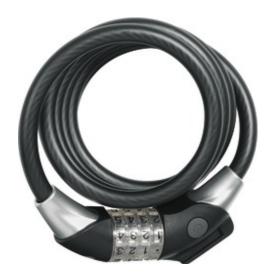

# Coil Cable Lock Raydo Pro 1450

Art. no. 59213 Page 1 of 1

### **Technology**

- 12 mm high quality and very flexible coil cable
- Synthetic coating to prevent damage to the bicycle's paintwork
- · Individually settable code
- Press'n Shine Function LED illuminated dials make setting the code easy even in the dark