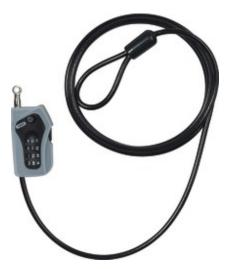

## Combiflex<sup>™</sup> 205

Art. no. 52523

Page 1 of 1

## Technology

- 5 mm strong steel cable
- Synthetic coating to prevent damage to the bicycle's paintwork
- Semi-transparent silicone coating on the lock body with "soft touch" properties for better grip
- Automatic locking at insertion of the locking bolt
- Individually settable code

## **Operation and use**

- Additional security to secure accessories
- Ideal for securing leisure or sports gear as well as objects

## Tips

- Cable locks stand out due to good flexibility and quite low weight
- The combination lock is very well suited for the use by several people
- Thanks to the flexible and adjustable loops, the total length of two meters can be ideally used and adapted to different objects.