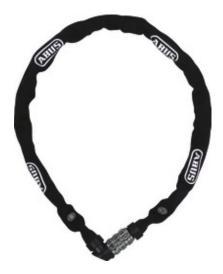

# Lock-Chain Combination 1200 Web

Art. no. 57893

Page 1 of 1

# Technology

- 4 mm chain with fabric sleeve to prevent damage to the bicycle's paintwork
- The chain is made of special steel
- 3-digit code

# Variants

• Colours: black or colour (black, lime, orange, red, white, coral)

Good price chain locks