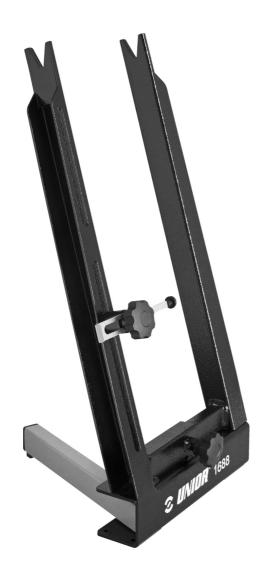

# Portable truing stand

1688

#### **Product features**

material: premium flex plus carbon steel

- It is possible to center wheels with dimension from 16 to 29 inch, with or without tire.
- Supports hubs up to 157 mm width.
- This stand is intended especially for the enthusiast. It is very easy to use, light (2.3 kg) and does not take up much space. The left bracket is fixed and welded to the lower profile, while the right bracket is flexible to different all axle widths.

#### How to use the tool:

- The stand can be folded by folding the leg to the lower profile.
- The stand can also be mounted on the work bench with screws to increases stability.
- The control sensor is single sided so first the wheel shall be centered on one side, then turned around and centered on the other side.
- The additional function enables true checking of wheel discs.