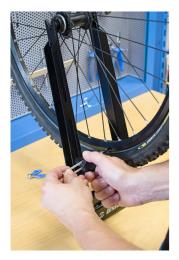

profile, while the right bracket is flexible to different all axle widths.

#### How to use the tool:

- The stand can be folded by folding the leg to the lower profile.
- The stand can also be mounted on the work bench with screws to increases stability.
- The control sensor is single sided so first the wheel shall be centered on one side, then turned around and centered on the other side.
- The additional function enables true checking of wheel discs.



|        | D₹  | €Ţ | CŦ  | Α   | В   | Н   | ů    |  |
|--------|-----|----|-----|-----|-----|-----|------|--|
| 623060 | 760 | 90 | 172 | 218 | 217 | 463 | 2300 |  |

<sup>\*</sup> Images of products are symbolic. All dimensions are in mm, and weight in grams. All listed dimensions may vary in tolerance.

## Usage (pictures)