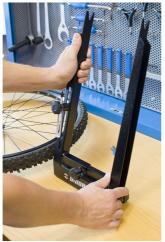

lower profile, while the right bracket is flexible to different all axle widths.

#### How to use the tool:

- The stand can be folded by folding the leg to the lower profile.
- The stand can also be mounted on the work bench with screws to increases stability.
- The control sensor is single sided so first the wheel shall be centered on one side, then turned around and centered on the other side.
- The additional function enables true checking of wheel discs.



|        | D₹  | €Ţ | CŦ  | Α   | В   | Н   | ů    |  |
|--------|-----|----|-----|-----|-----|-----|------|--|
| 623060 | 760 | 90 | 172 | 218 | 217 | 463 | 2300 |  |

<sup>\*</sup> Images of products are symbolic. All dimensions are in mm, and weight in grams. All listed dimensions may vary in tolerance.

## Usage (pictures)