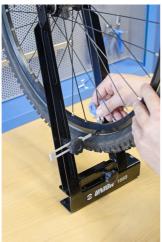

rofile, while the right bracket is flexible to different all axle widths.

#### How to use the tool:

- The stand can be folded by folding the leg to the lower profile.
- The stand can also be mounted on the work bench with screws to increases stability.
- The control sensor is single sided so first the wheel shall be centered on one side, then turned around and centered on the other side.
- The additional function enables true checking of wheel discs.



|        | D₹  | €Ţ | CŦ  | Α   | В   | Н   | ů    |  |
|--------|-----|----|-----|-----|-----|-----|------|--|
| 623060 | 760 | 90 | 172 | 218 | 217 | 463 | 2300 |  |

<sup>\*</sup> Images of products are symbolic. All dimensions are in mm, and weight in grams. All listed dimensions may vary in tolerance.

## Usage (pictures)