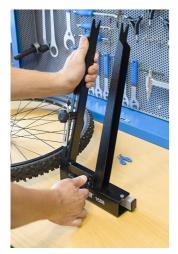

he lower profile, while the right bracket is flexible to different all axle widths.

#### How to use the tool:

- The stand can be folded by folding the leg to the lower profile.
- The stand can also be mounted on the work bench with screws to increases stability.
- The control sensor is single sided so first the wheel shall be centered on one side, then turned around and centered on the other side.
- The additional function enables true checking of wheel discs.



|        | D₹  | €Ţ | CŦ  | Α   | В   | Н   | ů    |  |
|--------|-----|----|-----|-----|-----|-----|------|--|
| 623060 | 760 | 90 | 172 | 218 | 217 | 463 | 2300 |  |

<sup>\*</sup> Images of products are symbolic. All dimensions are in mm, and weight in grams. All listed dimensions may vary in tolerance.

## Usage (pictures)