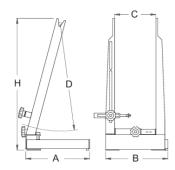

|        | D₹  | €Ţ | CŦ  | Α   | В   | Н   | ů    |  |
|--------|-----|----|-----|-----|-----|-----|------|--|
| 623060 | 760 | 90 | 172 | 218 | 217 | 463 | 2300 |  |

<sup>\*</sup> Images of products are symbolic. All dimensions are in mm, and weight in grams. All listed dimensions may vary in tolerance.