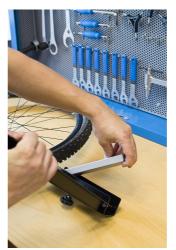

ower profile, while the right bracket is flexible to different all axle widths.

#### How to use the tool:

- The stand can be folded by folding the leg to the lower profile.
- The stand can also be mounted on the work bench with screws to increases stability.
- The control sensor is single sided so first the wheel shall be centered on one side, then turned around and centered on the other side.
- The additional function enables true checking of wheel discs.



|        | D₹  | €Ţ | CŦ  | Α   | В   | Н   | ů    |  |
|--------|-----|----|-----|-----|-----|-----|------|--|
| 623060 | 760 | 90 | 172 | 218 | 217 | 463 | 2300 |  |

<sup>\*</sup> Images of products are symbolic. All dimensions are in mm, and weight in grams. All listed dimensions may vary in tolerance.

## Usage (pictures)