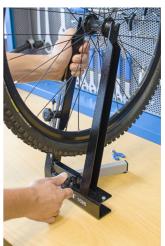

er profile, while the right bracket is flexible to different all axle widths.

#### How to use the tool:

- The stand can be folded by folding the leg to the lower profile.
- The stand can also be mounted on the work bench with screws to increases stability.
- The control sensor is single sided so first the wheel shall be centered on one side, then turned around and centered on the other side.
- The additional function enables true checking of wheel discs.



|        | D₹  | €Ţ | CŦ  | Α   | В   | Н   | ů    |  |
|--------|-----|----|-----|-----|-----|-----|------|--|
| 623060 | 760 | 90 | 172 | 218 | 217 | 463 | 2300 |  |

<sup>\*</sup> Images of products are symbolic. All dimensions are in mm, and weight in grams. All listed dimensions may vary in tolerance.

## Usage (pictures)