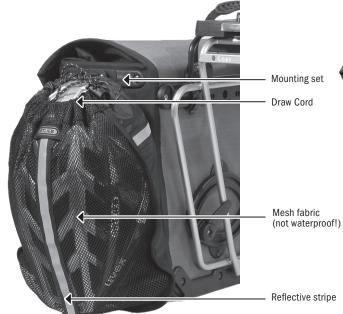

## **MESH POCKET**

Light weight, removable mesh pocket

| height cm/in. | width cm/in.   | weight g/oz. |
|---------------|----------------|--------------|
| 32/12.6       | 29/22 11.4/8.7 | 150/5.3      |

## **SPECIFICATIONS:**

- + Light weight, removable mesh pocket (not waterproof)
- + For mounting to bike panniers or other bags
- + Small stow-away volme when not needed
- + For wet or dry clothing, helmet, shoes etc.
- + Including mounting set
- + Watertight screw connection of mounting set and product
- + Mesh pocket can be taken off mounting set remains on bag
- + Mounting set can also be used for fixing e.g. the ORTLIEB mesh pocket, bottle cage or outer pocket (both available as optional accessory)
- + Draw cord closure
- + Reflector