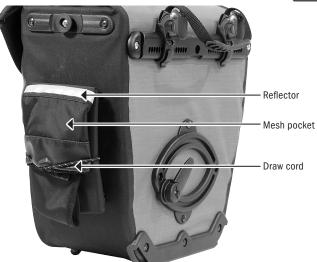

## **MESH POCKET**

Light weight, removable mesh pocket

| height cm/in. | width cm/in.   | weight g/oz. |
|---------------|----------------|--------------|
| 32/12.6       | 29/22 11.4/8.7 | 150/5.3      |

## **SPECIFICATIONS:**

- + Light weight, removable mesh pocket (not waterproof)
- + For mounting to bike panniers or other bags
- + Small stow-away volme when not needed
- + For wet or dry clothing, helmet, shoes etc.
- + Including mounting set
- + Watertight screw connection of mounting set and product
- + Mesh pocket can be taken off mounting set remains on bag
- + Mounting set can also be used for fixing e.g. the ORTLIEB mesh pocket, bottle cage or outer pocket (both available as optional accessory)
- + Draw cord closure
- + Reflector