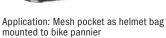

## **SPECIFICATIONS:**

- + Light weight, removable mesh pocket (not waterproof)
- + For mounting to bike panniers or other bags
- + Small stow-away volme when not needed
- + For wet or dry clothing, helmet, shoes etc.
- + Including mounting set
- + Watertight screw connection of mounting set and product
- + Mesh pocket can be taken off mounting set remains on bag
- + Mounting set can also be used for fixing e.g. the ORTLIEB mesh pocket, bottle cage or outer pocket (both available as optional accessory)
- + Draw cord closure
- + Reflector

Contents: Mesh pocket comes with mounting set