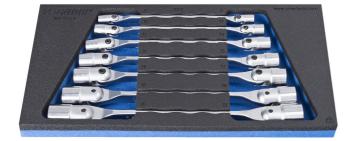

## Set of swivel end socket wrenches in SOS tool tray

964/17SOS

## **Product features**

- Tool tray dimension: 188 x 364 x 30 mm
- Compatible with drawers of Eurostyle, Eurovision, Europlus and Hercules (front drawers) line

Set includes:

7x double swivel end socket wrench (article 202/1) dim. 8x9, 10x11, 12x13, 14x15, 16x17, 18x19, 20x22

| Product name                                       | SKU    | Article     | Dimensions                                                     | Quantity |
|----------------------------------------------------|--------|-------------|----------------------------------------------------------------|----------|
| Set of swivel end socket wrenches in SOS tool tray | 621072 | 964/17SOS   | 8 - 22                                                         | 7        |
| Double swivel end socket wrench                    | (j)    | 202/1       | 8 x 9, 10 x 11, 12 x 13, 14 x<br>15, 16 x 17, 18 x 19, 20 x 22 | 7        |
| SOS tool tray for 964/17SOS                        |        | vl964/17SOS | 188x364x30                                                     | 1        |