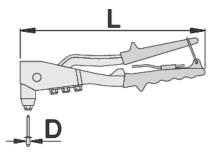

#### Profiles

|        | L   | D1          | D2         | D3          | D4          | <b>1</b> |
|--------|-----|-------------|------------|-------------|-------------|----------|
| 615454 | 270 | 2.4 (3/32") | 3.2 (1/8") | 4.0 (5/32") | 4.8 (3/16") | 700      |