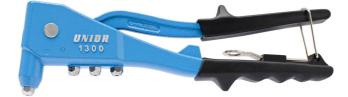

# Hand riveter

1300/6

#### **Product features**

- material: frame from aluminium alloy, lever handle from special composition steel
- handle: ergonomic shape
- spring for reopening
- completed with 4 nose pieces for setting blind rivets up to 4,8 mm or 3/16"
- with wrench for the change of nose-pieces