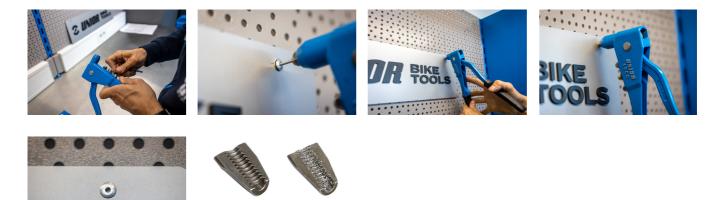

# Hand riveter

1300/6



#### Profiles



#### **Product features**

- material: frame from aluminium alloy, lever handle from special composition steel
- handle: ergonomic shape
- spring for reopening
- completed with 4 nose pieces for setting blind rivets up to 4,8 mm or 3/16"
- with wrench for the change of nose-pieces



|        | L   | D1          | D2         | D3          | D4          | <b>1</b> |
|--------|-----|-------------|------------|-------------|-------------|----------|
| 615454 | 270 | 2.4 (3/32") | 3.2 (1/8") | 4.0 (5/32") | 4.8 (3/16") | 700      |

\* Images of products are symbolic. All dimensions are in mm, and weight in grams. All listed dimensions may vary in tolerance.

## Usage (pictures)



### Photo (pictures)



# Frequently asked questions

Are riveting pliers available with rivets? Item 1300 has rivets attached, while item 1301 has no rivets attached.