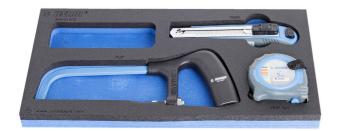

## Set of universal knife, saw and measuring tape in SOS tool tray

964/24SOS

## Set includes:

- 1x measuring tape (article 710P) dim. 5m
- 1x utility knife (article 556B) dim. 160x18
- 1x saw (article 753P) dim. 150

Product name SKU Article Dimensions Quantity

| Product name                                                    | SKU    | Article     | Dimensions | Quantity |
|-----------------------------------------------------------------|--------|-------------|------------|----------|
| Set of universal knife, saw and measuring tape in SOS tool tray | 621079 | 964/24SOS   | -          | 3        |
| Measuring tape                                                  | _0     | 710P        | 5 m        | 1        |
| Utility knife                                                   |        | 556B        | 160x18     | 1        |
| Saw                                                             |        | 753P        | 150        | 1        |
| SOS tool tray for 964/24SOS                                     |        | vl964/24SOS | 188x364x30 | 1        |