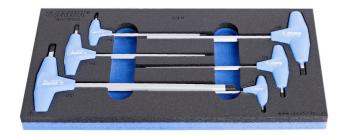

## Set of hexagonal screwdrivers with T handle in SOS tool tray

964/13ASOS

## Product features

- Tool tray dimension: 188 x 364 x 30 mm
- Compatible with drawers of Eurostyle, Eurovision, Europlus and Hercules (front drawers) line

## Set includes:

6x T-handle hex wrench (article 193HX) dim. 3, 4, 5, 6, 8, 10

Product name SKU Article Dimensions Quantity

| Product name                                                 | SKU        | Article      | Dimensions        | Quantity |
|--------------------------------------------------------------|------------|--------------|-------------------|----------|
| Set of hexagonal screwdrivers with T handle in SOS tool tray | 621068     | 964/13ASOS   | 3 - 10            | 6        |
| T-handle hex wrench                                          | <b>─</b> < | 193HX        | 3, 4, 5, 6, 8, 10 | 6        |
| SOS tool tray for 964/13ASOS                                 |            | vl964/13ASOS | 188x364x30        | 1        |