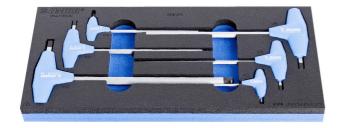

## Set of ball-end hexagonal screwdrivers with T handle in SOS tool tray

964/13SOS

## Set includes:

• 6x T-handle ball-end hex wrench (article 193HXS) dim. 3, 4, 5, 6, 8, 10

| Product name                                                          | SKU    | Article   | Dimensions | Quantity |
|-----------------------------------------------------------------------|--------|-----------|------------|----------|
| Set of ball-end hexagonal screwdrivers with T handle in SOS tool tray | 621067 | 964/13SOS | 3 - 10     | 6        |

| Product name                 | SKU      | Article     | Dimensions        | Quantity |
|------------------------------|----------|-------------|-------------------|----------|
| T-handle ball-end hex wrench | <b>—</b> | 193HXS      | 3, 4, 5, 6, 8, 10 | 6        |
| SOS Tool tray for 964/13SOS  |          | vl964/13SOS | 188x364x30        | 1        |