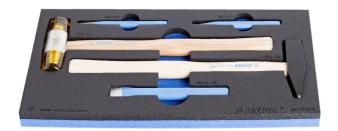

## Set of hammers and punches in SOS tool tray

964/10SOS

## Set includes:

- 1x drift punch (article 640/6) in dim. 5
- 1x centre punch (article 642/6) in dim. 5
- 1x flat chisel (article 660/6) in dim. 150
- 1x locksmiths` hammer (article 812) in dim. 300
- 1x plastic hammer (article 820) dim. 32

| Product name                                | SKU     | Article     | Dimensions | Quantity |
|---------------------------------------------|---------|-------------|------------|----------|
| Set of hammers and punches in SOS tool tray | 621064  | 964/10SOS   | -          | 5        |
| Drift punch                                 |         | 640/6       | 5          | 1        |
| Centre punch                                |         | 642/6       | 5          | 1        |
| Flat chisel                                 |         | 660/6       | 150        | 1        |
| Locksmiths` hammer                          |         | 812         | 300        | 1        |
| Plastic hammer                              | <b></b> | 820         | 40         | 1        |
| SOS tool tray for 964/10SOS                 |         | vl964/10SOS | 188x364x30 | 1        |