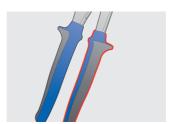

# Waterpump box joint pliers

#### 449/1PYTHON



#### **Profiles**



#### Product features

- material: premium chrome vanadium steel
- drop forged, entirely hardened and tempered
- surface finish: chrome plated to standard ISO 1456:2009
- heavy duty double component handles

#### Advantages:

- jaw aperture adjustable in 7 positions
- jaws are always parallel to protect the nut from being damaged
- 449.1 additional plastic jaws for work on chromed and polished nuts



|        | L   | A  | O_max |     |
|--------|-----|----|-------|-----|
| 615032 | 240 | 11 | 42    | 420 |

 $^{\star}$  Images of products are symbolic. All dimensions are in mm, and weight in grams. All listed dimensions may vary in tolerance.

## Usage (pictures)













## Photo (pictures)

















## Spare parts



Plastic jaw for 449/1PYTHON