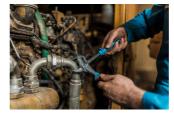

# Waterpump box joint pliers

#### 449/1PYTHON



#### **Profiles**



#### Product features

- material: premium chrome vanadium steel
- drop forged, entirely hardened and tempered
- surface finish: chrome plated to standard ISO 1456:2009
- heavy duty double component handles

#### Advantages:

- jaw aperture adjustable in 7 positions
- jaws are always parallel to protect the nut from being damaged
- 449.1 additional plastic jaws for work on chromed and polished nuts



|        | L   | A  | O_max |     |
|--------|-----|----|-------|-----|
| 615032 | 240 | 11 | 42    | 420 |

 $^{\star}$  Images of products are symbolic. All dimensions are in mm, and weight in grams. All listed dimensions may vary in tolerance.

## Usage (pictures)













## Photo (pictures)

















## Spare parts



Plastic jaw for 449/1PYTHON