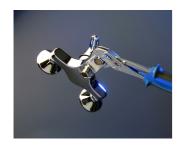

#### **Profiles**

#### Product features

- material: premium chrome vanadium steel
- drop forged, entirely hardened and tempered
- surface finish: chrome plated to standard ISO 1456:2009
- heavy duty double component handles

#### Advantages:

- jaw aperture adjustable in 7 positions
- jaws are always parallel to protect the nut from being damaged
- 449.1 additional plastic jaws for work on chromed and polished nuts

|        | L   | A  | O_max |     |
|--------|-----|----|-------|-----|
| 615032 | 240 | 11 | 42    | 420 |