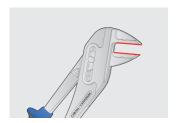

# Waterpump box joint pliers

#### 449/1PYTHON



#### **Profiles**



#### Product features

- material: premium chrome vanadium steel
- drop forged, entirely hardened and tempered
- surface finish: chrome plated to standard ISO 1456:2009
- heavy duty double component handles

#### Advantages:

- jaw aperture adjustable in 7 positions
- jaws are always parallel to protect the nut from being damaged
- 449.1 additional plastic jaws for work on chromed and polished nuts



|        | L   | A  | O_max |     |
|--------|-----|----|-------|-----|
| 615032 | 240 | 11 | 42    | 420 |

 $^{\star}$  Images of products are symbolic. All dimensions are in mm, and weight in grams. All listed dimensions may vary in tolerance.

## Usage (pictures)













## Photo (pictures)

















## Spare parts



Plastic jaw for 449/1PYTHON