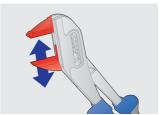

# Waterpump box joint pliers

#### 449/1PYTHON



#### **Profiles**



#### Product features

- material: premium chrome vanadium steel
- drop forged, entirely hardened and tempered
- surface finish: chrome plated to standard ISO 1456:2009
- heavy duty double component handles

#### Advantages:

- jaw aperture adjustable in 7 positions
- jaws are always parallel to protect the nut from being damaged
- 449.1 additional plastic jaws for work on chromed and polished nuts



|        | L   | A  | O_max |     |
|--------|-----|----|-------|-----|
| 615032 | 240 | 11 | 42    | 420 |

 $^{\star}$  Images of products are symbolic. All dimensions are in mm, and weight in grams. All listed dimensions may vary in tolerance.

## Usage (pictures)













## Photo (pictures)

















## Spare parts



Plastic jaw for 449/1PYTHON