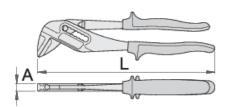

#### Advantages:

- jaw aperture adjustable in 7 positions
- jaws are always parallel to protect the nut from being damaged
- 449.1 additional plastic jaws for work on chromed and polished nuts

|        | L   | A  | O_max |     |
|--------|-----|----|-------|-----|
| 615032 | 240 | 11 | 42    | 420 |

 $^{\star}$  Images of products are symbolic. All dimensions are in mm, and weight in grams. All listed dimensions may vary in tolerance.