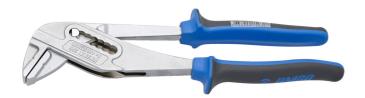

# Waterpump box joint pliers

#### 449/1PYTHON

#### Product features

- material: premium chrome vanadium steel
- drop forged, entirely hardened and tempered
- surface finish: chrome plated to standard ISO 1456:2009
- heavy duty double component handles

#### Advantages:

- jaw aperture adjustable in 7 positions
- jaws are always parallel to protect the nut from being damaged
- 449.1 additional plastic jaws for work on chromed and polished nuts

|        | L   | A  | O_max |     |
|--------|-----|----|-------|-----|
| 615032 | 240 | 11 | 42    | 420 |