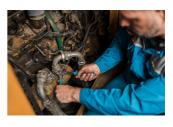

# Waterpump box joint pliers

#### 449/1PYTHON



#### **Profiles**



#### Product features

- material: premium chrome vanadium steel
- drop forged, entirely hardened and tempered
- surface finish: chrome plated to standard ISO 1456:2009
- heavy duty double component handles

#### Advantages:

- jaw aperture adjustable in 7 positions
- jaws are always parallel to protect the nut from being damaged
- 449.1 additional plastic jaws for work on chromed and polished nuts



|        | L   | A  | O_max |     |
|--------|-----|----|-------|-----|
| 615032 | 240 | 11 | 42    | 420 |

 $^{\star}$  Images of products are symbolic. All dimensions are in mm, and weight in grams. All listed dimensions may vary in tolerance.

## Usage (pictures)













## Photo (pictures)

















## Spare parts



Plastic jaw for 449/1PYTHON