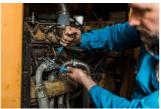

# Waterpump box joint pliers

#### 449/1PYTHON



#### **Profiles**



#### Product features

- material: premium chrome vanadium steel
- drop forged, entirely hardened and tempered
- surface finish: chrome plated to standard ISO 1456:2009
- heavy duty double component handles

#### Advantages:

- jaw aperture adjustable in 7 positions
- jaws are always parallel to protect the nut from being damaged
- 449.1 additional plastic jaws for work on chromed and polished nuts



|        | L   | A  | O_max |     |
|--------|-----|----|-------|-----|
| 615032 | 240 | 11 | 42    | 420 |

 $^{\star}$  Images of products are symbolic. All dimensions are in mm, and weight in grams. All listed dimensions may vary in tolerance.

## Usage (pictures)













## Photo (pictures)

















## Spare parts



Plastic jaw for 449/1PYTHON