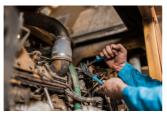

# Waterpump box joint pliers

#### 449/1PYTHON



#### **Profiles**



#### Product features

- material: premium chrome vanadium steel
- drop forged, entirely hardened and tempered
- surface finish: chrome plated to standard ISO 1456:2009
- heavy duty double component handles

#### Advantages:

- jaw aperture adjustable in 7 positions
- jaws are always parallel to protect the nut from being damaged
- 449.1 additional plastic jaws for work on chromed and polished nuts



|        | L   | A  | O_max |     |
|--------|-----|----|-------|-----|
| 615032 | 240 | 11 | 42    | 420 |

 $^{\star}$  Images of products are symbolic. All dimensions are in mm, and weight in grams. All listed dimensions may vary in tolerance.

## Usage (pictures)













## Photo (pictures)

















## Spare parts



Plastic jaw for 449/1PYTHON