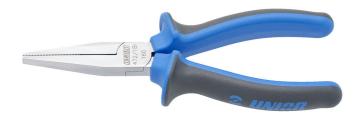

## Long flat nose pliers

## 472/1BI

## **Product features**

- material: premium plus carbon steel
- drop forged, entirely hardened and tempered
- head polished
- surface finish: chrome plated to standard ISO 1456:2009
- heavy duty double component handles
- gripping surface serrated
- made according to standard ISO 5745