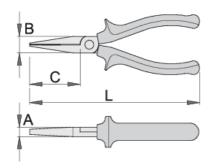

|        | L   | В  | С  | Α | <b>1</b> |
|--------|-----|----|----|---|----------|
| 607878 | 140 | 15 | 39 | 8 | 120      |
| 607879 | 160 | 16 | 49 | 9 | 146      |

\* Images of products are symbolic. All dimensions are in mm, and weight in grams. All listed dimensions may vary in tolerance.