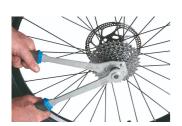

## Cassette lockring wrench with guide

1670.8/2BI



## **Profiles**



## Product features

Wrench for rear sprocket with handle is used for Shimano®, SRAM®, Sun Race®, Suntour® and other
cassette sprockets, like the key nr. 1670.7. Fixed handle enables easier use because no additional tools
for gripping the key are necessary. The two-component sleeve on the handle fits the hand exactly and
enables a perfect grip of the key.



|        | L   | В   | Α | C   | D1   | D2  | •   |
|--------|-----|-----|---|-----|------|-----|-----|
| 617908 | 337 | 1,5 | 4 | 7,9 | 23,6 | 5,0 | 340 |

<sup>\*</sup> Images of products are symbolic. All dimensions are in mm, and weight in grams. All listed dimensions may vary in tolerance.

## Usage (pictures)