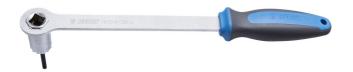

## Cassette lockring wrench with guide

1670.8/2BI

## Product features

Wrench for rear sprocket with handle is used for Shimano®, SRAM®, Sun Race®, Suntour® and other
cassette sprockets, like the key nr. 1670.7. Fixed handle enables easier use because no additional tools
for gripping the key are necessary. The two-component sleeve on the handle fits the hand exactly and
enables a perfect grip of the key.