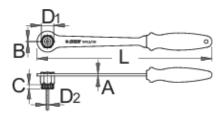

|        | L   | В   | Α | C   | D1   | D2  | •   |
|--------|-----|-----|---|-----|------|-----|-----|
| 617908 | 337 | 1,5 | 4 | 7,9 | 23,6 | 5,0 | 340 |

<sup>\*</sup> Images of products are symbolic. All dimensions are in mm, and weight in grams. All listed dimensions may vary in tolerance.