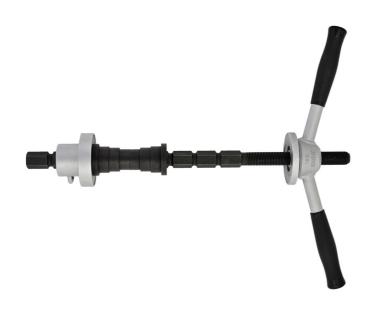

# Headset press

1680/4

Profiles

#### Product features

• material: premium flex plus carbon steel

|        | D1 | D2     | D3     | D4     | C₹  | А   | В   | <b>1</b> |
|--------|----|--------|--------|--------|-----|-----|-----|----------|
| 616290 | 1" | 1.1/8" | 1.1/4" | 1.1/2" | 320 | 410 | 340 | 2615     |