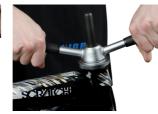

# Headset press

1680/4



Profiles



#### Product features

• material: premium flex plus carbon steel



|        | D1 | D2     | D3     | D4     | C₹  | А   | В   | <b>1</b> |
|--------|----|--------|--------|--------|-----|-----|-----|----------|
| 616290 | 1" | 1.1/8" | 1.1/4" | 1.1/2" | 320 | 410 | 340 | 2615     |

\* Images of products are symbolic. All dimensions are in mm, and weight in grams. All listed dimensions may vary in tolerance.

#### Usage (pictures)















## Accessories

- Set of adaptors and taps BSA
- Set of adaptors and taps ITAL

Adaptor for tap BSA



Bottom bracket reamer tool frame BSA & ITA

### Spare parts



Bushing for 1680/4



----- Spindle for 1680/4



Clamping sleeve 1680/4 set