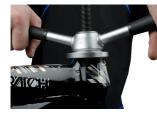

# Headset press

1680/4



Profiles



#### Product features

• material: premium flex plus carbon steel



|        | D1 | D2     | D3     | D4     | C₹  | А   | В   | <b>1</b> |
|--------|----|--------|--------|--------|-----|-----|-----|----------|
| 616290 | 1" | 1.1/8" | 1.1/4" | 1.1/2" | 320 | 410 | 340 | 2615     |

\* Images of products are symbolic. All dimensions are in mm, and weight in grams. All listed dimensions may vary in tolerance.

#### Usage (pictures)















## Accessories

- Set of adaptors and taps BSA
- Set of adaptors and taps ITAL

Adaptor for tap BSA



Bottom bracket reamer tool frame BSA & ITA

### Spare parts



Bushing for 1680/4



----- Spindle for 1680/4



Clamping sleeve 1680/4 set