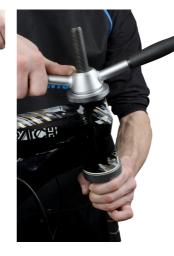

# Headset press

1680/4



Profiles



#### Product features

• material: premium flex plus carbon steel



|        | D1 | D2     | D3     | D4     | C₹  | А   | В   | <b>1</b> |
|--------|----|--------|--------|--------|-----|-----|-----|----------|
| 616290 | 1" | 1.1/8" | 1.1/4" | 1.1/2" | 320 | 410 | 340 | 2615     |

\* Images of products are symbolic. All dimensions are in mm, and weight in grams. All listed dimensions may vary in tolerance.

#### Usage (pictures)















## Accessories

- Set of adaptors and taps BSA
- Set of adaptors and taps ITAL

Adaptor for tap BSA



Bottom bracket reamer tool frame BSA & ITA

### Spare parts



Bushing for 1680/4



----- Spindle for 1680/4



Clamping sleeve 1680/4 set