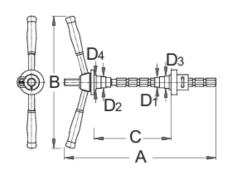

#### Product features

• material: premium flex plus carbon steel

|        | D1 | D2     | D3     | D4     | C₹  | А   | В   | <b>1</b> |
|--------|----|--------|--------|--------|-----|-----|-----|----------|
| 616290 | 1" | 1.1/8" | 1.1/4" | 1.1/2" | 320 | 410 | 340 | 2615     |

\* Images of products are symbolic. All dimensions are in mm, and weight in grams. All listed dimensions may vary in tolerance.